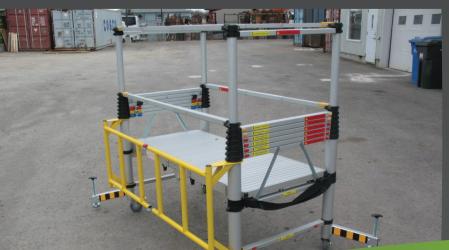

## TOWER BENEFITS:

-Operated as a podium with low level fixed height options of 1' and 2 ft

-Telescopic mechanism allows 5 adjustable platform heights from 3'3" to 6'6" (actual working heights for the average height man from 9'10" to 13'1")

-Available in aluminium and GRP (non conductive)

-Large folding aluminium work platform (4'7" x 2'3") with platform access door

-Integral telescopic hand and knee rails

-Integral platform stabilizers

-Integral stabilizing legs with 5 optional positions and lockable castors