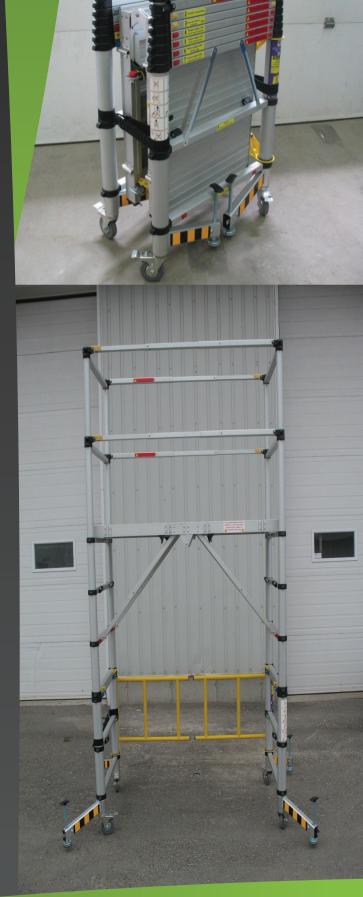

## TOWER BENEFITS:

-Operated as a podium with low level fixed height options of 1' and 2 ft

-Telescopic mechanism allows 5 adjustable platform heights from 3'3" to 6'6" (actual working heights for the average height man from 9'10" to 13'1")

-Available in aluminium and GRP (non conductive)

-Large folding aluminium work platform (4'7" x 2'3") with platform access door

-Integral telescopic hand and knee rails

-Integral platform stabilizers

-Integral stabilizing legs with 5 optional positions and lockable castors