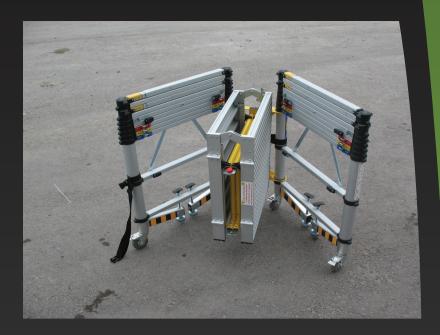

-Fully erected in under 3 minutes saving down time and man hours

-Can be transported in a station wagon, van or piekap truck

-Comprised of only two parts– Tower and platform (no more leaving parts in the yard)

-Available in aluminium and GRP (non conductive)

-Large folding aluminium work platform (4'7" x 2'3") with platform access door

-Integral telescopic hand and knee rails

-Integral platform stabilizers

-Integral stabilizing legs with 5 optional positions and lockable castors