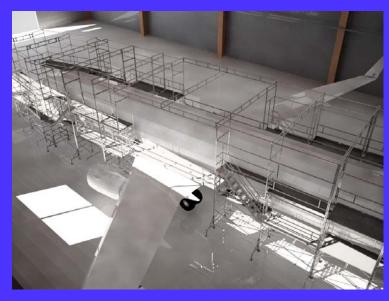

#### Maintenance structure for Boeing 737 (suitable 700 or 800 model)

- •Painting and maintenace for flanks and bow
- •Two working levels
- •Access from ground to both levels
- •Moveable just with man force