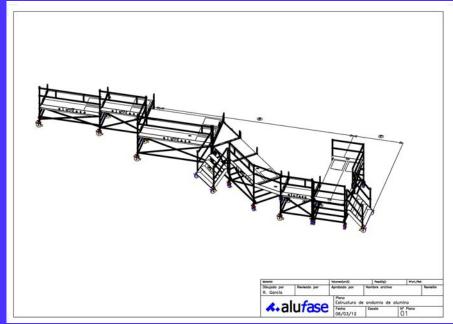

# Saab JAS 39 Grippen

#### Maintenance light docking for air fighter:

- · Aluminum made
- Light weightMoveable
- · Modular