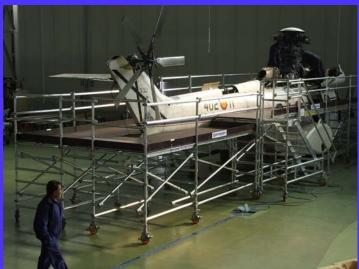

# Saab JAS 39 Grippen

#### Maintenance light docking for air fighter:

- · Aluminum made
- Light weightMoveable
- · Modular