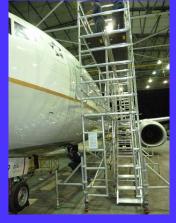

#### Maintenance structure for Boeing 737 (suitable 700 or 800 model)

- •Painting and maintenace for flanks and bow
- •Two working levels
- •Access from ground to both levels
- •Moveable just with man force