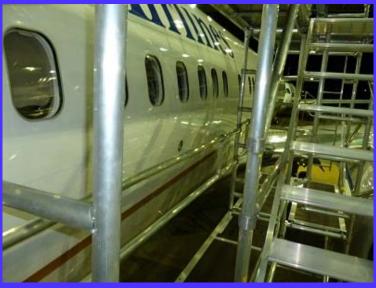

#### Maintenance structure for Boeing 737 (suitable 700 or 800 model)

- •Painting and maintenace for flanks and bow
- •Two working levels
- •Access from ground to both levels
- •Moveable just with man force