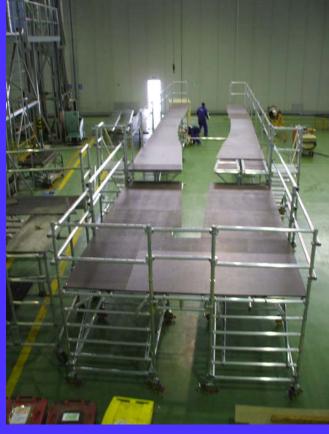

High quality Aluminum made Fast and easy assembly Cost effective













## Boeing 737

















































#### Maintenance structure for Boeing 737 (suitable 700 or 800 model)

- •Painting and maintenace for flanks and bow
- •Two working levels
- •Access from ground to both levels
- •Moveable just with man force



**Custom made project for any aircraft Suitable for custom needs** 

# Boeing 737 Tail docking



















Tail docking for Boeing 737

- Adjustable flaps
- •Aluminum made
- •Lightweight
- •Moveable
- •For tail and wingflaps
- •Modular



# Saab JAS 39 Grippen





























#### Maintenance light docking for air fighter:

- · Aluminum made
- Light weightMoveable
- · Modular



### SUPERPUMA

































APM SYSTEM AERIAL PLATFORM MAINTENANCE

Light and modular
High quality Aluminum made
Fast and easy assembly
Cost effective

## Other aircraft projects