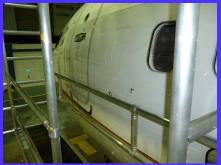

#### Maintenance structure for Boeing 737 (suitable 700 or 800 model)

- •Painting and maintenace for flanks and bow
- •Two working levels
- •Access from ground to both levels
- •Moveable just with man force