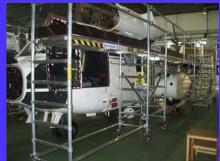

ts to many models

High quality Aluminum made Fast and easy assembly Cost effective













## Boeing 737

















































#### Maintenance structure for Boeing 737 (suitable 700 or 800 model)

- •Painting and maintenace for flanks and bow
- •Two working levels
- •Access from ground to both levels
- •Moveable just with man force



**Custom made project for any aircraft Suitable for custom needs** 

# Boeing 737 Tail docking



















Tail docking for Boeing 737

- Adjustable flaps
- •Aluminum made
- •Lightweight
- •Moveable
- •For tail and wingflaps
- •Modular



# Saab JAS 39 Grippen





























#### Maintenance light docking for air fighter:

- · Aluminum made
- Light weightMoveable
- · Modular



### SUPERPUMA

































APM SYSTEM AERIAL PLATFORM MAINTENANCE

Light and modular
High quality Aluminum made
Fast and easy assembly
Cost effective

## Other aircraft projects