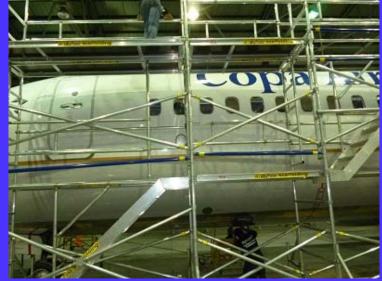

#### Maintenance structure for Boeing 737 (suitable 700 or 800 model)

- •Painting and maintenace for flanks and bow
- •Two working levels
- •Access from ground to both levels
- •Moveable just with man force