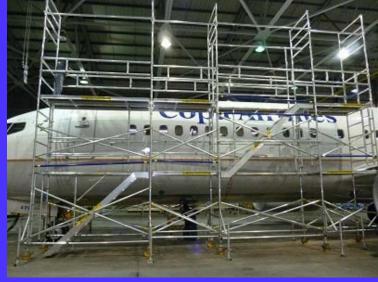

#### Maintenance structure for Boeing 737 (suitable 700 or 800 model)

- •Painting and maintenace for flanks and bow
- •Two working levels
- •Access from ground to both levels
- •Moveable just with man force