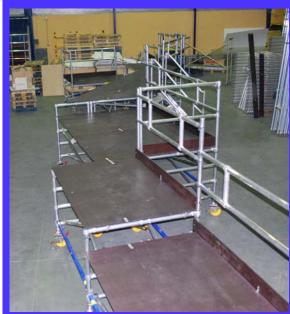

# Boeing 737 Tail docking

Tail docking for Boeing 737

- Adjustable flaps
- •Aluminum made
- •Lightweight
- •Moveable
- •For tail and wingflaps
- •Modular