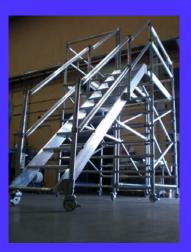

#### Maintenance structure for Boeing 737 (suitable 700 or 800 model)

- •Painting and maintenace for flanks and bow
- •Two working levels
- •Access from ground to both levels
- •Moveable just with man force