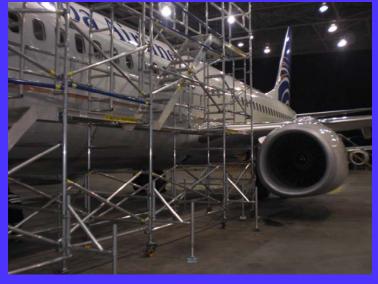

#### Maintenance structure for Boeing 737 (suitable 700 or 800 model)

- •Painting and maintenace for flanks and bow
- •Two working levels
- •Access from ground to both levels
- •Moveable just with man force