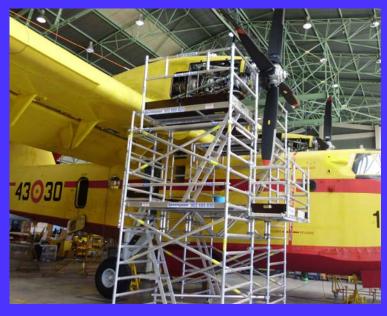

### SUPERPUMA

APM SYSTEM AERIAL PLATFORM MAINTENANCE

Light and modular
High quality Aluminum made
Fast and easy assembly
Cost effective