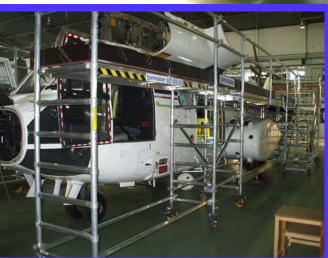

### SUPERPUMA

APM SYSTEM AERIAL PLATFORM MAINTENANCE

Light and modular
High quality Aluminum made
Fast and easy assembly
Cost effective