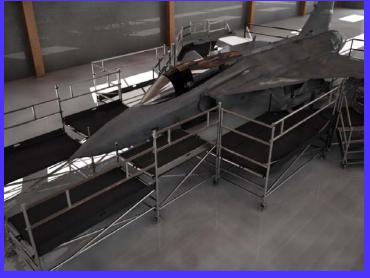

# Saab JAS 39 Grippen

#### Maintenance light docking for air fighter:

- · Aluminum made
- Light weightMoveable
- · Modular