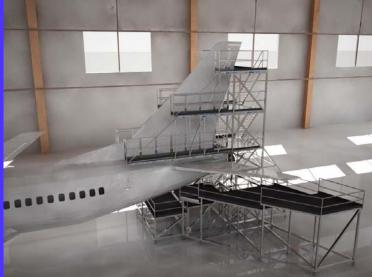

# Boeing 737 Tail docking

Tail docking for Boeing 737

- Adjustable flaps
- •Aluminum made
- •Lightweight
- •Moveable
- •For tail and wingflaps
- •Modular