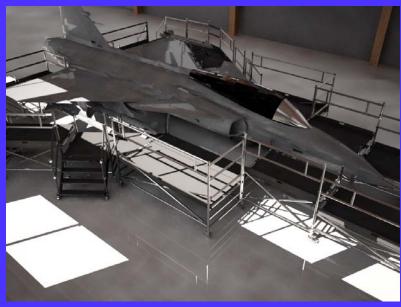

# Saab JAS 39 Grippen

#### Maintenance light docking for air fighter:

- · Aluminum made
- Light weightMoveable
- · Modular