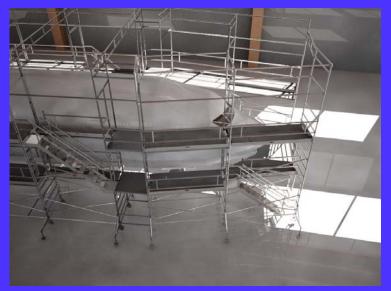

#### Maintenance structure for Boeing 737 (suitable 700 or 800 model)

- •Painting and maintenace for flanks and bow
- •Two working levels
- •Access from ground to both levels
- •Moveable just with man force