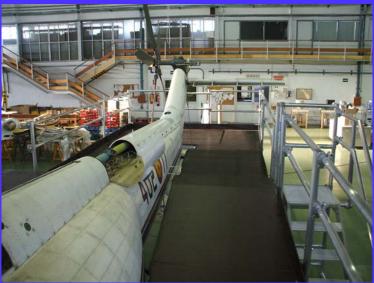

### SUPERPUMA

APM SYSTEM AERIAL PLATFORM MAINTENANCE

Light and modular
High quality Aluminum made
Fast and easy assembly
Cost effective