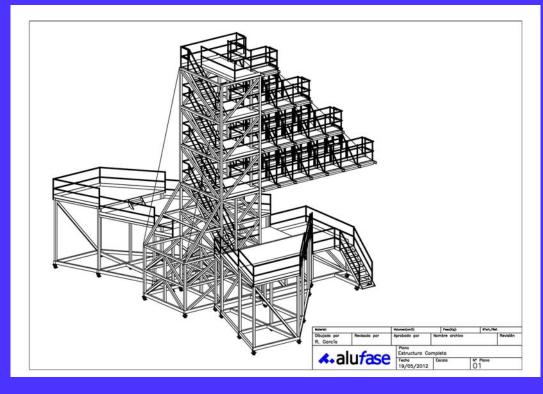

# Boeing 737 Tail docking

Tail docking for Boeing 737

- Adjustable flaps
- •Aluminum made
- •Lightweight
- •Moveable
- •For tail and wingflaps
- •Modular