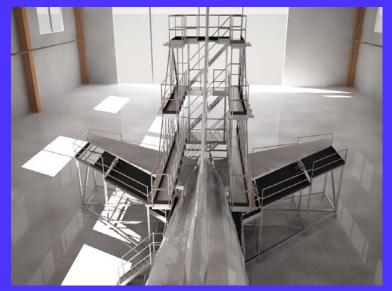

# Boeing 737 Tail docking

Tail docking for Boeing 737

- Adjustable flaps
- •Aluminum made
- •Lightweight
- •Moveable
- •For tail and wingflaps
- •Modular