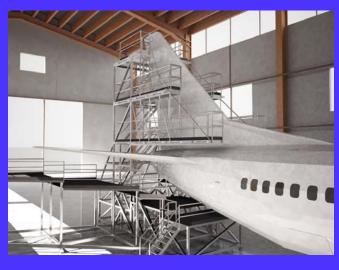

# Boeing 737 Tail docking

Tail docking for Boeing 737

- Adjustable flaps
- •Aluminum made
- •Lightweight
- •Moveable
- •For tail and wingflaps
- •Modular