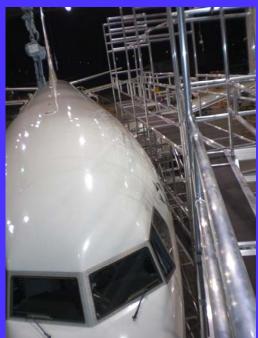

# Boeing 737 Tail docking

Tail docking for Boeing 737

- Adjustable flaps
- •Aluminum made
- •Lightweight
- •Moveable
- •For tail and wingflaps
- •Modular