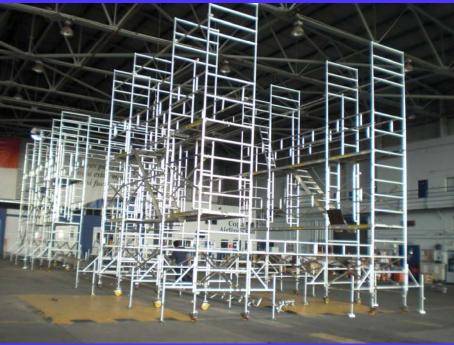

# Aircraft Projects

Custom made project for any aircraft Light and modular Flexible, fits to many models

High quality Aluminum made Fast and easy assembly Cost effective













## Boeing 737

















































#### Maintenance structure for Boeing 737 (suitable 700 or 800 model)

- •Painting and maintenace for flanks and bow
- •Two working levels
- •Access from ground to both levels
- •Moveable just with man force



**Custom made project for any aircraft Suitable for custom needs** 

# Boeing 737 Tail docking



















Tail docking for Boeing 737

- Adjustable flaps
- •Aluminum made
- •Lightweight
- •Moveable
- •For tail and wingflaps
- •Modular



# Saab JAS 39 Grippen





























#### Maintenance light docking for air fighter:

- · Aluminum made
- Light weightMoveable
- · Modular



### SUPERPUMA

































APM SYSTEM AERIAL PLATFORM MAINTENANCE

Light and modular
High quality Aluminum made
Fast and easy assem