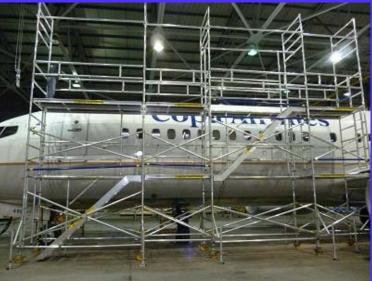

# Aircraft Projects

Custom made project for any aircraft Light and modular Flexible, fits to many models

High quality Aluminum made Fast and easy assembly Cost effective













## Boeing 737

















































#### Maintenance structure for Boeing 737 (suitable 700 or 800 model)

- •Painting and maintenace for flanks and bow
- •Two working levels
- •Access from ground to both levels
- •Moveable just with man force



**Custom made project for any aircraft Suitable for custom needs** 

# Boeing 737 Tail docking



















Tail docking for Boeing 737

- Adjustable flaps
- •Aluminum made
- •Lightweight
- •Moveable
- •For tail and wingflaps
- •Modular



# Saab JAS 39 Grippen





























#### Maintenance light docking for air fighter:

- · Aluminum made
- Light weightMoveable
- · Modular



### SUPERPUMA

































APM SYSTEM AERIAL PLATFORM MAINTENANCE

Light and modular
High qualit