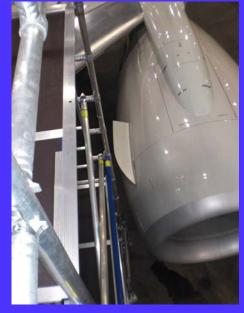

#### Maintenance structure for Boeing 737 (suitable 700 or 800 model)

- •Painting and maintenace for flanks and bow
- •Two working levels
- •Access from ground to both levels
- •Moveable just with man force