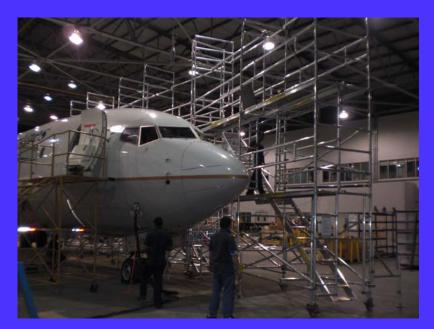

#### Maintenance structure for Boeing 737 (suitable 700 or 800 model)

- •Painting and maintenace for flanks and bow
- •Two working levels
- •Access from ground to both levels
- •Moveable just with man force