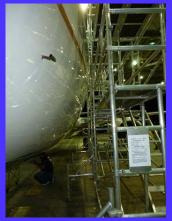

#### Maintenance structure for Boeing 737 (suitable 700 or 800 model)

- •Painting and maintenace for flanks and bow
- •Two working levels
- •Access from ground to both levels
- •Moveable just with man force