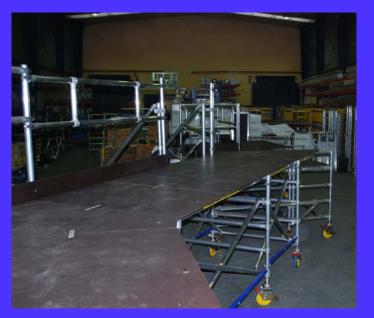

# Boeing 737 Tail docking

Tail docking for Boeing 737

- Adjustable flaps
- •Aluminum made
- •Lightweight
- •Moveable
- •For tail and wingflaps
- •Modular