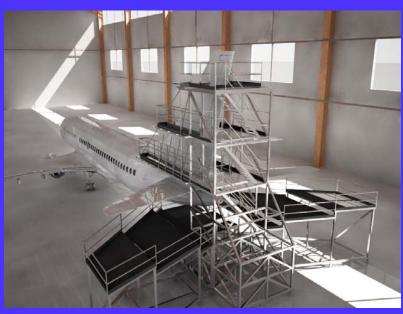

# Boeing 737 Tail docking

Tail docking for Boeing 737

- Adjustable flaps
- •Aluminum made
- •Lightweight
- •Moveable
- •For tail and wingflaps
- •Modular