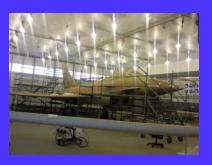

Boeing 737 (suitable 700 or 800 model)

- •Painting and maintenace for flanks and bow
- •Two working levels
- •Access from ground to both levels
- •Moveable just with man force



**Custom made project for any aircraft Suitable for custom needs** 

# Boeing 737 Tail docking



















Tail docking for Boeing 737

- Adjustable flaps
- •Aluminum made
- •Lightweight
- •Moveable
- •For tail and wingflaps
- •Modular



# Saab JAS 39 Grippen





























#### Maintenance light docking for air fighter:

- · Aluminum made
- Light weightMoveable
- · Modular



### SUPERPUMA

































APM SYSTEM AERIAL PLATFORM MAINTENANCE

Light and modular
High quality Aluminum made
Fast and easy assembly
Cost effective

## Other aircraft projects