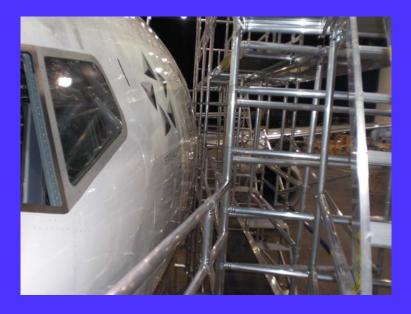

#### Maintenance structure for Boeing 737 (suitable 700 or 800 model)

- •Painting and maintenace for flanks and bow
- •Two working levels
- •Access from ground to both levels
- •Moveable just with man force