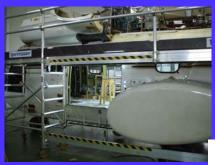

#### Maintenance structure for Boeing 737 (suitable 700 or 800 model)

- •Painting and maintenace for flanks and bow
- •Two working levels
- •Access from ground to both levels
- •Moveable just with man force