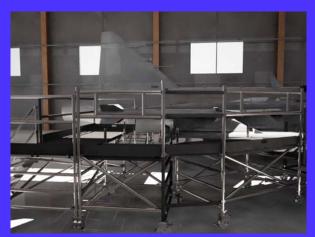

# Saab JAS 39 Grippen

#### Maintenance light docking for air fighter:

- · Aluminum made
- Light weightMoveable
- · Modular