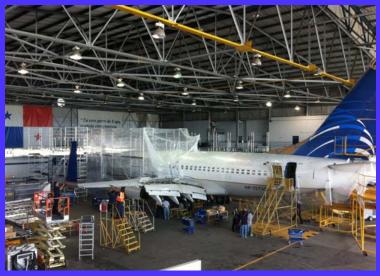

#### Maintenance structure for Boeing 737 (suitable 700 or 800 model)

- •Painting and maintenace for flanks and bow
- •Two working levels
- •Access from ground to both levels
- •Moveable just with man force