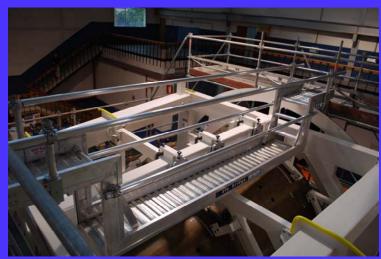

tructure for Boeing 737 (suitable 700 or 800 model)

- •Painting and maintenace for flanks and bow
- •Two working levels
- •Access from ground to both levels
- •Moveable just with man force



**Custom made project for any aircraft Suitable for custom needs** 

# Boeing 737 Tail docking



















Tail docking for Boeing 737

- Adjustable flaps
- •Aluminum made
- •Lightweight
- •Moveable
- •For tail and wingflaps
- •Modular



# Saab JAS 39 Grippen





























#### Maintenance light docking for air fighter:

- · Aluminum made
- Light weightMoveable
- · Modular



### SUPERPUMA

































APM SYSTEM AERIAL PLATFORM MAINTENANCE

Light and modular
High quality Aluminum made
Fast and easy assembly
Cost effective

## Other aircraft projects