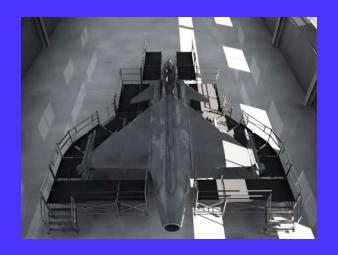

# Saab JAS 39 Grippen

#### Maintenance light docking for air fighter:

- · Aluminum made
- Light weightMoveable
- · Modular