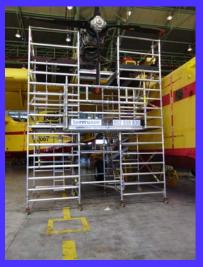

#### Maintenance light docking for air fighter:

- · Aluminum made
- Light weightMoveable
- · Modular