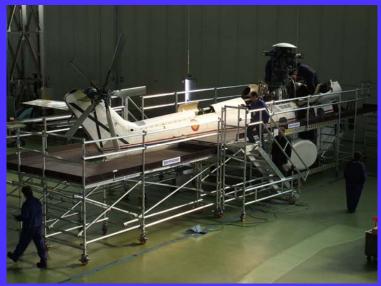

### SUPERPUMA

APM SYSTEM AERIAL PLATFORM MAINTENANCE

Light and modular
High quality Aluminum made
Fast and easy assembly
Cost effective