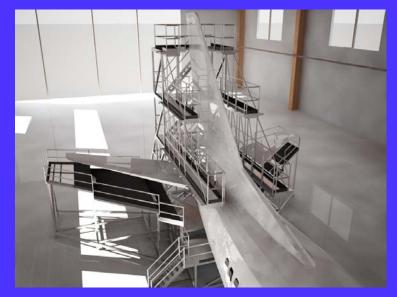

# Boeing 737 Tail docking

Tail docking for Boeing 737

- Adjustable flaps
- •Aluminum made
- •Lightweight
- •Moveable
- •For tail and wingflaps
- •Modular