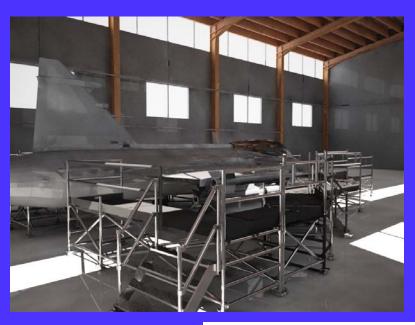

# Saab JAS 39 Grippen

#### Maintenance light docking for air fighter:

- · Aluminum made
- Light weightMoveable
- · Modular