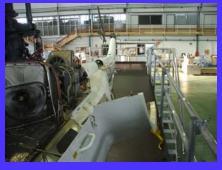

#### Maintenance structure for Boeing 737 (suitable 700 or 800 model)

- •Painting and maintenace for flanks and bow
- •Two working levels
- •Access from ground to both levels
- •Moveable just with man force