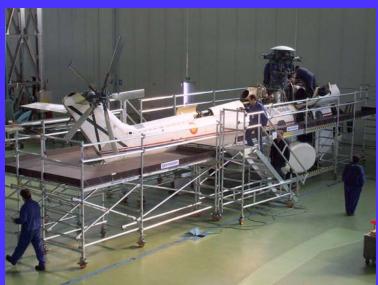

# Saab JAS 39 Grippen

#### Maintenance light docking for air fighter:

- · Aluminum made
- Light weightMoveable
- · Modular