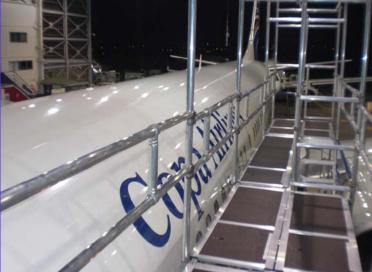

#### Maintenance structure for Boeing 737 (suitable 700 or 800 model)

- •Painting and maintenace for flanks and bow
- •Two working levels
- •Access from ground to both levels
- •Moveable just with man force