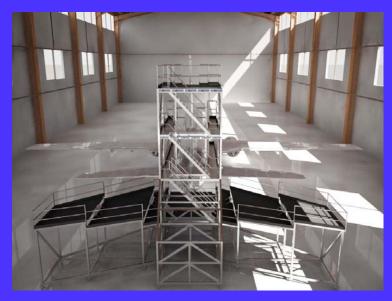

# Boeing 737 Tail docking

Tail docking for Boeing 737

- Adjustable flaps
- •Aluminum made
- •Lightweight
- •Moveable
- •For tail and wingflaps
- •Modular