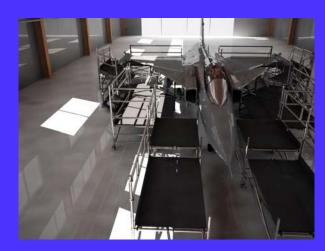

# Saab JAS 39 Grippen

#### Maintenance light docking for air fighter:

- · Aluminum made
- Light weightMoveable
- · Modular