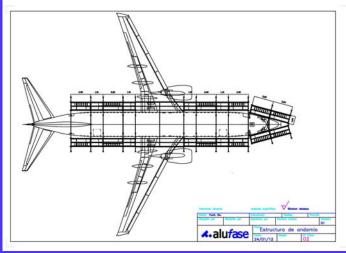

#### Maintenance structure for Boeing 737 (suitable 700 or 800 model)

- •Painting and maintenace for flanks and bow
- •Two working levels
- •Access from ground to both levels
- •Moveable just with man force