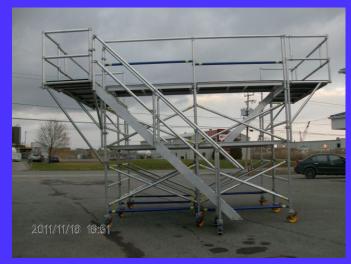

#### Maintenance structure for Boeing 737 (suitable 700 or 800 model)

- •Painting and maintenace for flanks and bow
- •Two working levels
- •Access from ground to both levels
- •Moveable just with man force