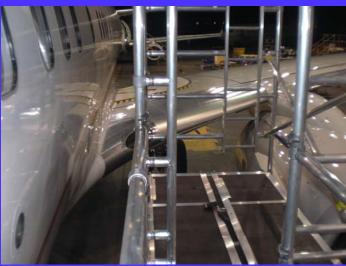

#### Maintenance structure for Boeing 737 (suitable 700 or 800 model)

- •Painting and maintenace for flanks and bow
- •Two working levels
- •Access from ground to both levels
- •Moveable just with man force