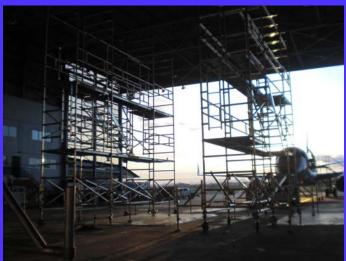

#### Maintenance structure for Boeing 737 (suitable 700 or 800 model)

- •Painting and maintenace for flanks and bow
- •Two working levels
- •Access from ground to both levels
- •Moveable just with man force