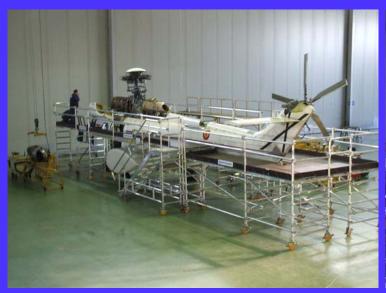

### SUPERPUMA

APM SYSTEM AERIAL PLATFORM MAINTENANCE

Light and modular
High quality Aluminum made
Fast and easy assembly
Cost effective