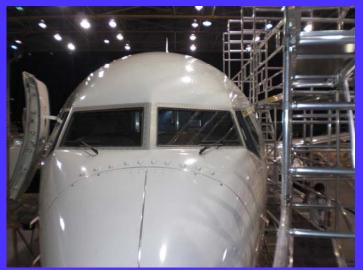

#### Maintenance structure for Boeing 737 (suitable 700 or 800 model)

- •Painting and maintenace for flanks and bow
- •Two working levels
- •Access from ground to both levels
- •Moveable just with man force