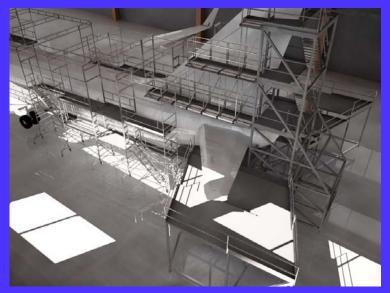

#### Maintenance structure for Boeing 737 (suitable 700 or 800 model)

- •Painting and maintenace for flanks and bow
- •Two working levels
- •Access from ground to both levels
- •Moveable just with man force