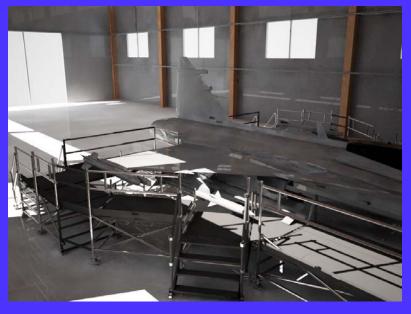

# Saab JAS 39 Grippen

#### Maintenance light docking for air fighter:

- · Aluminum made
- Light weightMoveable
- · Modular