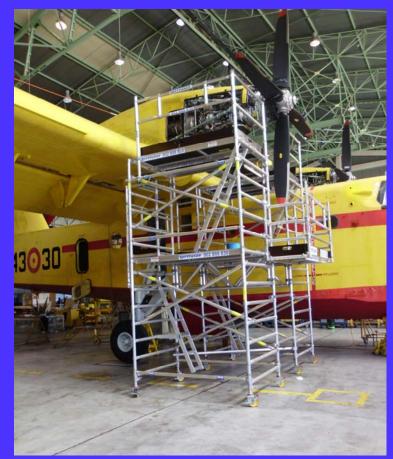

#### Maintenance light docking for air fighter:

- · Aluminum made
- Light weightMoveable
- · Modular