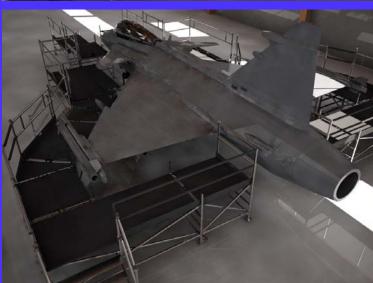

# Saab JAS 39 Grippen

#### Maintenance light docking for air fighter:

- · Aluminum made
- Light weightMoveable
- · Modular