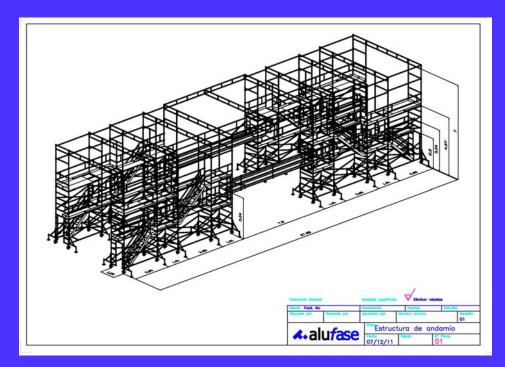

#### Maintenance structure for Boeing 737 (suitable 700 or 800 model)

- •Painting and maintenace for flanks and bow
- •Two working levels
- •Access from ground to both levels
- •Moveable just with man force