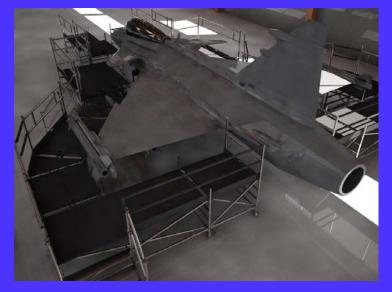

# Saab JAS 39 Grippen

#### Maintenance light docking for air fighter:

- · Aluminum made
- Light weightMoveable
- · Modular