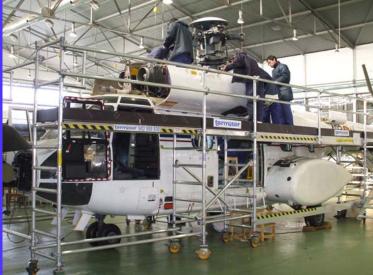

ible, fits to many models

High quality Aluminum made Fast and easy assembly Cost effective













## Boeing 737

















































#### Maintenance structure for Boeing 737 (suitable 700 or 800 model)

- •Painting and maintenace for flanks and bow
- •Two working levels
- •Access from ground to both levels
- •Moveable just with man force



**Custom made project for any aircraft Suitable for custom needs** 

# Boeing 737 Tail docking



















Tail docking for Boeing 737

- Adjustable flaps
- •Aluminum made
- •Lightweight
- •Moveable
- •For tail and wingflaps
- •Modular



# Saab JAS 39 Grippen





























#### Maintenance light docking for air fighter:

- · Aluminum made
- Light weightMoveable
- · Modular



### SUPERPUMA

































APM SYSTEM AERIAL PLATFORM MAINTENANCE

Light and modular
High quality Aluminum made
Fast and easy assembly
Cost effective

## Other aircraft projects