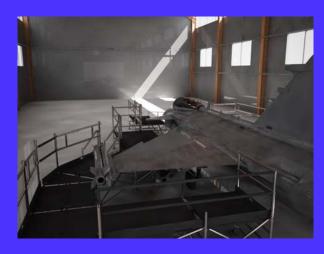

# Saab JAS 39 Grippen

#### Maintenance light docking for air fighter:

- · Aluminum made
- Light weightMoveable
- · Modular