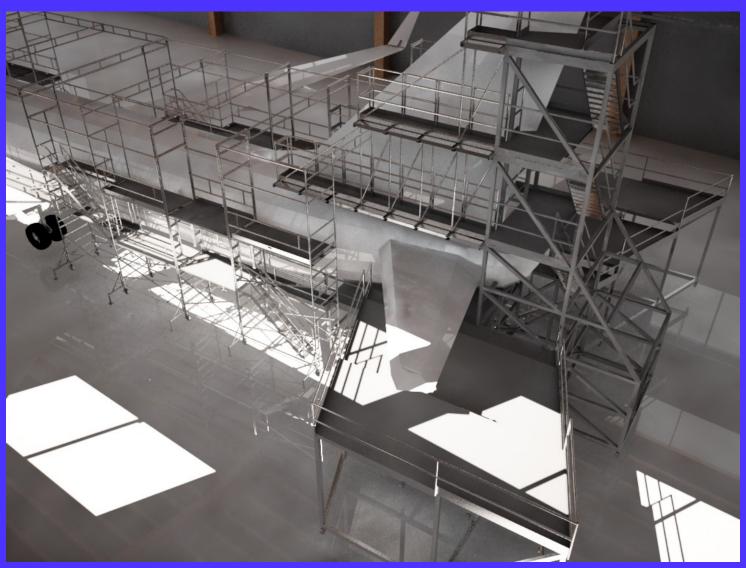

# Boeing 737 Tail docking

Tail docking for Boeing 737

- Adjustable flaps
- •Aluminum made
- •Lightweight
- •Moveable
- •For tail and wingflaps
- •Modular