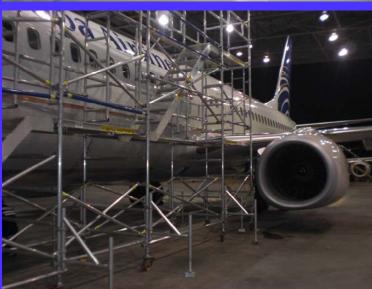

# Aircraft Projects

Custom made project for any aircraft Light and modular Flexible, fits to many models

High quality Aluminum made Fast and easy assembly Cost effective













## Boeing 737

















































#### Maintenance structure for Boeing 737 (suitable 700 or 800 model)

- •Painting and maintenace for flanks and bow
- •Two working levels
- •Access from ground to both levels
- •Moveable just with man force



**Custom made project for any aircraft Suitable for custom needs** 

# Boeing 737 Tail docking



















Tail docking for Boeing 737

- Adjustable flaps
- •Aluminum made
- •Lightweight
- •Moveable
- •For tail and wingflaps
- •Modular



# Saab JAS 39 Grippen





























#### Maintenance light docking for air fighter:

- · Aluminum made
- Light weightMoveable
- · Modular



### SUPERPUMA

































APM SYSTEM AERIAL PLATFORM MAINTENANCE

Light and modular
High quality