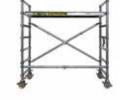

# Foldable FAST SOLUTIONS TO THE HEIGHT PROBLEMS

## quickbase

- 2m high, 2/2,5/3m long foldable scaffold, single and double width.
- Designed for fast indoor height works.
- As a base of towers can be use.

905.668.7236 www.apmsystem.ca