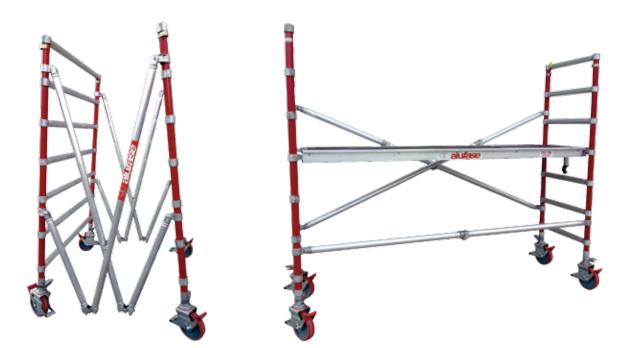

## quickbase

- 2m high, 2/2,5/3m long foldable scaffold, single and double width.
- Designed for fast indoor height works.
- As a base of towers can be use.

905.668.7236 www.apmsystem.ca

### quickbase

- Light and compact for easy storage and transportation.
- Unfolds into working position in seconds.
- Easy access to different platform levels.
- Optional complete handrails and toeboards available.
- Optional complete additional levels with standard pieces available.
- Customized options available.
- UNE-EN 1004 CERTIFIED.

AVAILABLE IN MANY CONFIGURATIONS. (with or without internal ladder, customized, folding up or down).