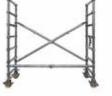

## FAST SOLUTIONS TO THE HEIGHT PROBLEMS

### quickbase

- Light and compact for easy storage and transportation.
- Unfolds into working position in seconds.
- Easy access to different platform levels.
- Optional complete handrails and toeboards available.
- Optional complete additional levels with standard pieces available.
- Customized options available.
- UNE-EN 1004 CERTIFIED.