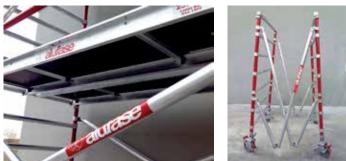

### quickbase

- Light and compact for easy storage and transportation.
- Unfolds into working position in seconds.
- Easy access to different platform levels.
- Optional complete handrails and toeboards available.
- Optional complete additional levels with standard pieces available.
- Customized options available.
- UNE-EN 1004 CERTIFIED.

AVAILABLE IN MANY CONFIGURATIONS. (with or without internal ladder, customized, folding up or down).