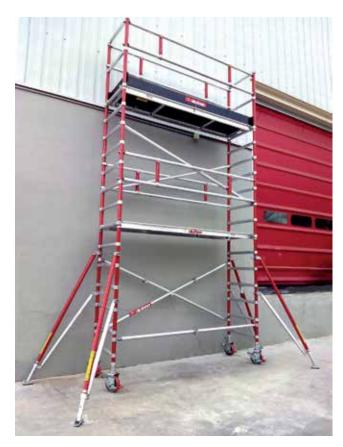

## quickbase

- 2m high, 2/2,5/3m long foldable scaffold, single and double width.
- Designed for fast indoor height works.
- As a base of towers can be use.

905.668.7236 www.apmsystem.ca

### quickbase

- Light and compact for easy storage and transportation.
- Unfolds into working position in seconds.
- Easy access to different platform levels.
- Optional complete handrails and toeboards available.
- Optional complete additional levels with standard pieces available.
- Customized options available.
- UNE-EN 1004 CERTIFIED.