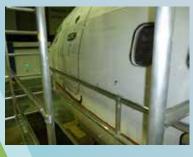

#### Maintenance structure for Boeing 737 (suitable 700 or 800 model)

- Painting and maintenace for flanks and bow
- Two working levels
- Access from ground to both levels
- Moveable just with man force