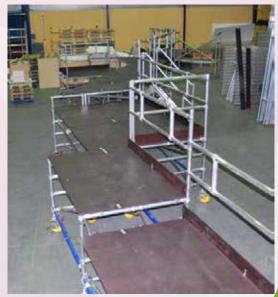

## Saab JAS 39 Grippen

Maintenance light docking for air fighter:

- Aluminum made
- Light weight
- Moveable
- Modular