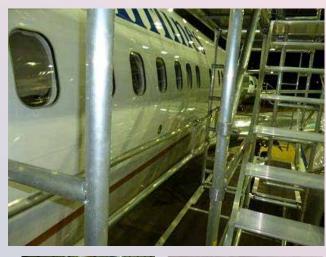

#### Maintenance structure for Boeing 737 (suitable 700 or 800 model)

- Painting and maintenace for flanks and bow
- Two working levels
- Access from ground to both levels
- Moveable just with man force