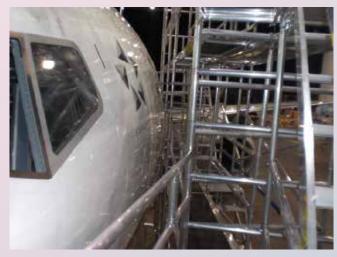

#### Maintenance structure for Boeing 737 (suitable 700 or 800 model)

- Painting and maintenace for flanks and bow
- Two working levels
- Access from ground to both levels
- Moveable just with man force