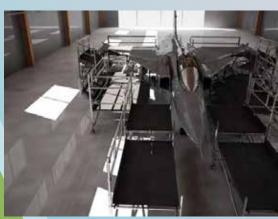

## Saab JAS 39 Grippen

Maintenance light docking for air fighter:

- Aluminum made
- Light weight
- Moveable
- Modular