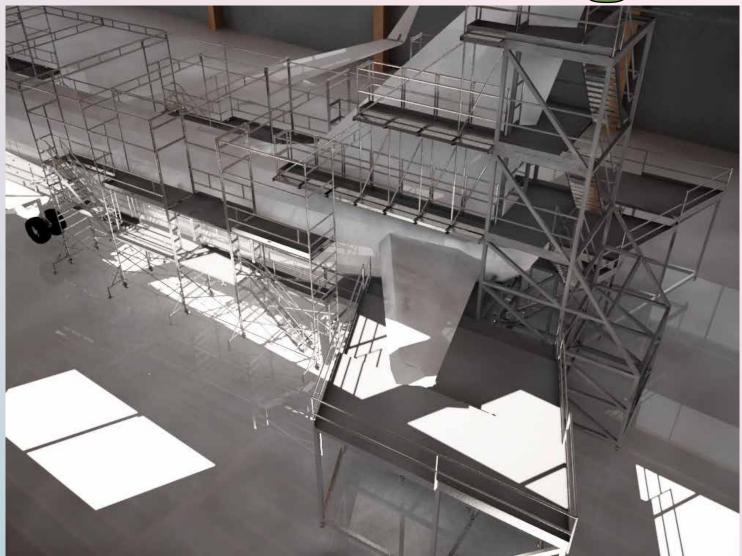

#### Boeing 737 Tail docking

Tail docking for Boeing 737

- Adjustable flaps
- Aluminum made
- Lightweight
- Moveable
- For tail and wingflaps
- Modular