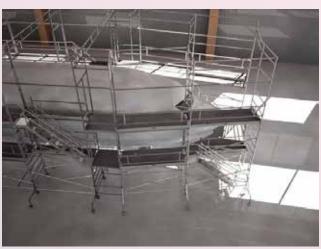

#### Maintenance structure for Boeing 737 (suitable 700 or 800 model)

- Painting and maintenace for flanks and bow
- Two working levels
- Access from ground to both levels
- Moveable just with man force