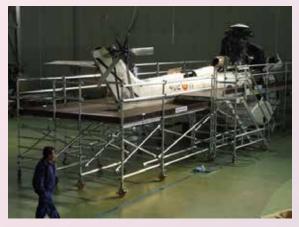

## Saab JAS 39 Grippen

Maintenance light docking for air fighter:

- Aluminum made
- Light weight
- Moveable
- Modular