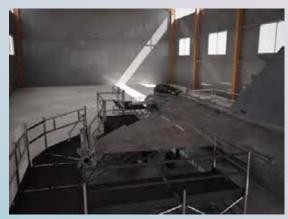

## Saab JAS 39 Grippen

Maintenance light docking for air fighter:

- Aluminum made
- Light weight
- Moveable
- Modular