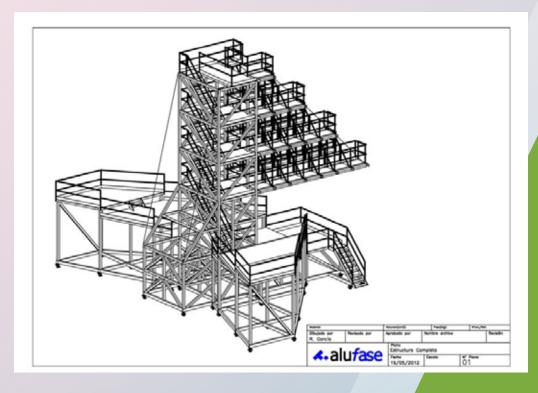

#### Boeing 737 Tail docking

Tail docking for Boeing 737

- Adjustable flaps
- Aluminum made
- Lightweight
- Moveable
- For tail and wingflaps
- Modular