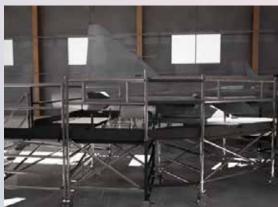

## Saab JAS 39 Grippen

Maintenance light docking for air fighter:

- Aluminum made
- Light weight
- Moveable
- Modular