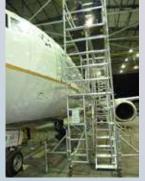

#### Maintenance structure for Boeing 737 (suitable 700 or 800 model)

- Painting and maintenace for flanks and bow
- Two working levels
- Access from ground to both levels
- Moveable just with man force