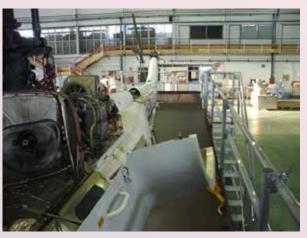

## Saab JAS 39 Grippen

Maintenance light docking for air fighter:

- Aluminum made
- Light weight
- Moveable
- Modular