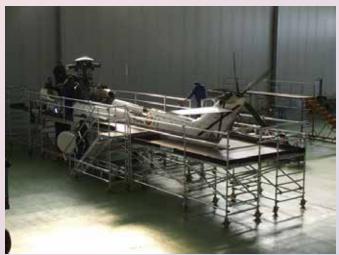

ect for any aircraft Light and modular Flexible, fits to many models

















# Boeing 737



















































#### Maintenance structure for Boeing 737 (suitable 700 or 800 model)

- Painting and maintenace for flanks and bow
- Two working levels
- Access from ground to both levels
- Moveable just with man force

Custom made project for any aircraft Suitable for custom needs





#### Boeing 737 Tail docking





















Tail docking for Boeing 737

- Adjustable flaps
- Aluminum made
- Lightweight
- Moveable
- For tail and wingflaps
- Modular





## Saab JAS 39 Grippen































Maintenance light docking for air fighter:

- Aluminum made
- Light weight
- Moveable
- Modular





### SUPERPUMA



































Light and modular
High quality Aluminum made
Fast and easy assembly
Cost effective





#### Other aircraft projects