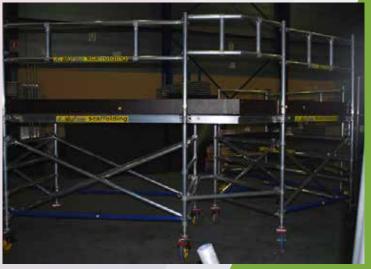

## Saab JAS 39 Grippen

Maintenance light docking for air fighter:

- Aluminum made
- Light weight
- Moveable
- Modular