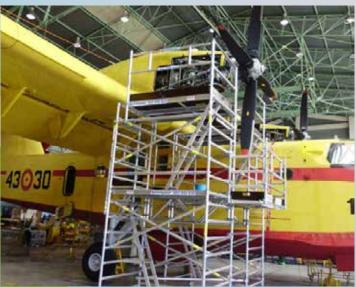

# Aircraft Projects

Custom made project for any aircraft Light and modular Flexible, fits to many models

















# Boeing 737



















































#### Maintenance structure for Boeing 737 (suitable 700 or 800 model)

- Painting and maintenace for flanks and bow
- Two working levels
- Access from ground to both levels
- Moveable just with man force

Custom made project for any aircraft Suitable for custom needs





#### Boeing 737 Tail docking





















Tail docking for Boeing 737

- Adjustable flaps
- Aluminum made
- Lightweight
- Moveable
- For tail and wingflaps
- Modular





## Saab JAS 39 Grippen































Maintenance light docking for air fighter:

- Aluminum made
- Light weight
- Moveable
- Modular





### SUPERPUMA



































Light and modular
High quality Aluminum made
Fast and easy assembly
Cost e