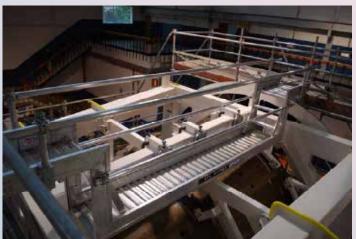

#### Maintenance structure for Boeing 737 (suitable 700 or 800 model)

- Painting and maintenace for flanks and bow
- Two working levels
- Access from ground to both levels
- Moveable just with man force