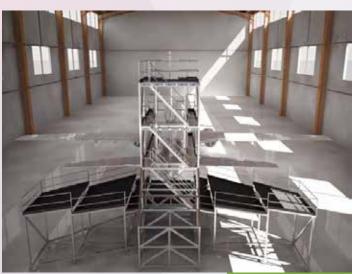

#### Boeing 737 Tail docking

Tail docking for Boeing 737

- Adjustable flaps
- Aluminum made
- Lightweight
- Moveable
- For tail and wingflaps
- Modular