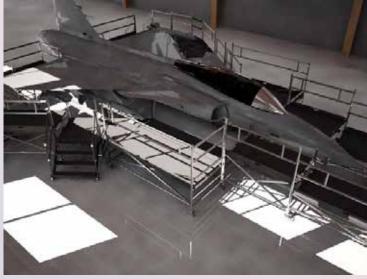

## Saab JAS 39 Grippen

Maintenance light docking for air fighter:

- Aluminum made
- Light weight
- Moveable
- Modular