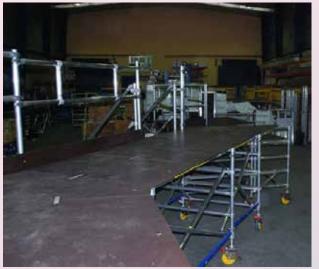

## Saab JAS 39 Grippen

Maintenance light docking for air fighter:

- Aluminum made
- Light weight
- Moveable
- Modular