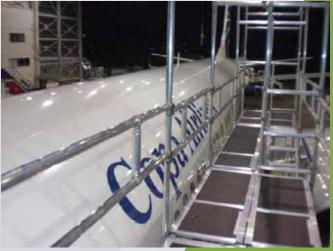

#### Boeing 737 Tail docking

Tail docking for Boeing 737

- Adjustable flaps
- Aluminum made
- Lightweight
- Moveable
- For tail and wingflaps
- Modular