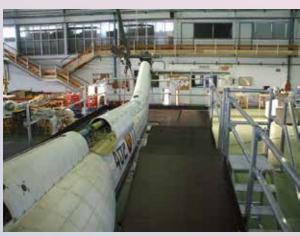

## Saab JAS 39 Grippen

Maintenance light docking for air fighter:

- Aluminum made
- Light weight
- Moveable
- Modular