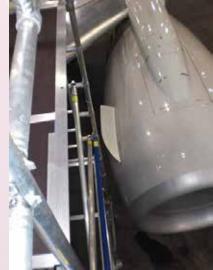

#### Boeing 737 Tail docking

Tail docking for Boeing 737

- Adjustable flaps
- Aluminum made
- Lightweight
- Moveable
- For tail and wingflaps
- Modular