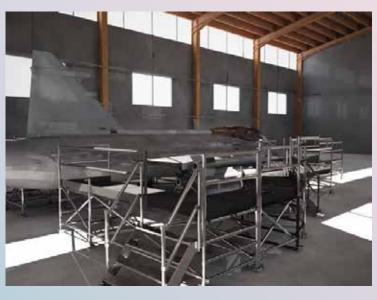

## Saab JAS 39 Grippen

Maintenance light docking for air fighter:

- Aluminum made
- Light weight
- Moveable
- Modular