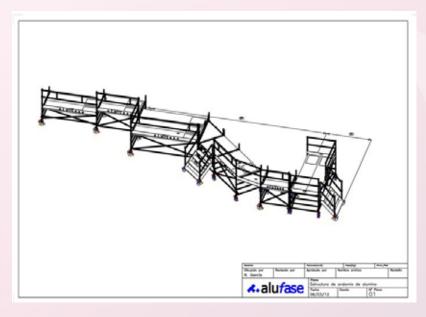

## Saab JAS 39 Grippen

Maintenance light docking for air fighter:

- Aluminum made
- Light weight
- Moveable
- Modular