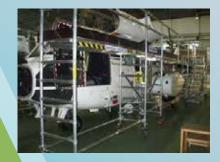

## Saab JAS 39 Grippen

Maintenance light docking for air fighter:

- Aluminum made
- Light weight
- Moveable
- Modular