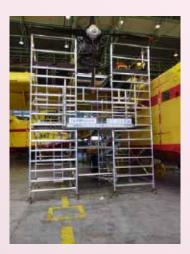

## Saab JAS 39 Grippen

Maintenance light docking for air fighter:

- Aluminum made
- Light weight
- Moveable
- Modular