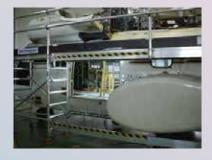

#### Boeing 737 Tail docking

Tail docking for Boeing 737

- Adjustable flaps
- Aluminum made
- Lightweight
- Moveable
- For tail and wingflaps
- Modular