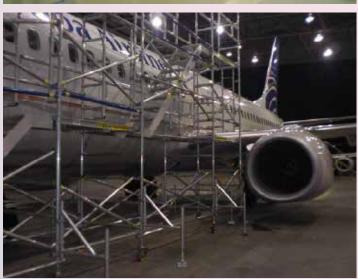

#### Boeing 737 Tail docking

Tail docking for Boeing 737

- Adjustable flaps
- Aluminum made
- Lightweight
- Moveable
- For tail and wingflaps
- Modular