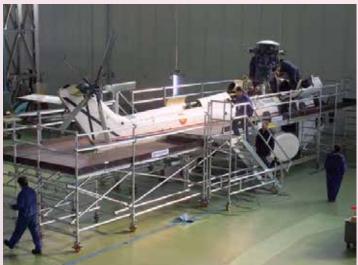

## Saab JAS 39 Grippen

Maintenance light docking for air fighter:

- Aluminum made
- Light weight
- Moveable
- Modular