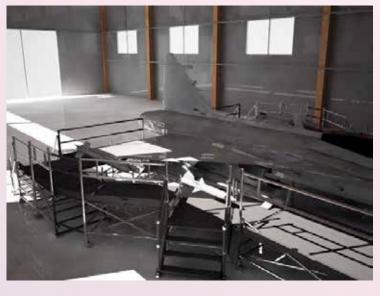

## Saab JAS 39 Grippen

Maintenance light docking for air fighter:

- Aluminum made
- Light weight
- Moveable
- Modular