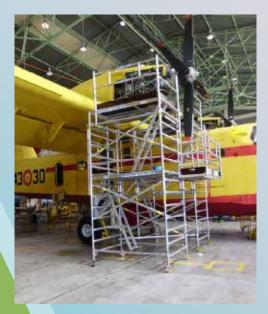

#### Maintenance structure for Boeing 737 (suitable 700 or 800 model)

- Painting and maintenace for flanks and bow
- Two working levels
- Access from ground to both levels
- Moveable just with man force

Custom made project for any aircraft Suitable for custom needs





#### Boeing 737 Tail docking





















Tail docking for Boeing 737

- Adjustable flaps
- Aluminum made
- Lightweight
- Moveable
- For tail and wingflaps
- Modular





## Saab JAS 39 Grippen































Maintenance light docking for air fighter:

- Aluminum made
- Light weight
- Moveable
- Modular





### SUPERPUMA



































Light and modular
High quality Aluminum made
Fast and easy assembly
Cost effective





#### Other aircraft projects