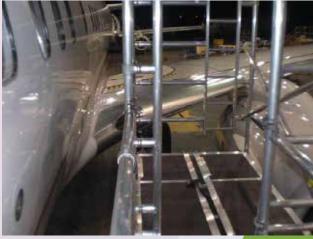

#### Maintenance structure for Boeing 737 (suitable 700 or 800 model)

- Painting and maintenace for flanks and bow
- Two working levels
- Access from ground to both levels
- Moveable just with man force