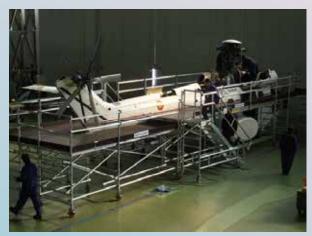

## Saab JAS 39 Grippen

Maintenance light docking for air fighter:

- Aluminum made
- Light weight
- Moveable
- Modular