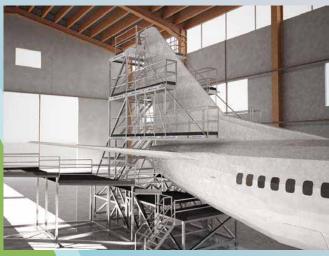

#### Boeing 737 Tail docking

Tail docking for Boeing 737

- Adjustable flaps
- Aluminum made
- Lightweight
- Moveable
- For tail and wingflaps
- Modular