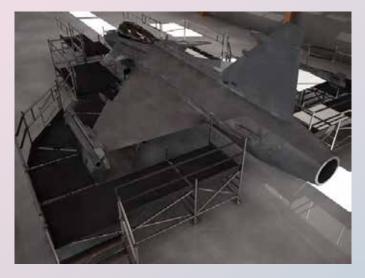

## Saab JAS 39 Grippen

Maintenance light docking for air fighter:

- Aluminum made
- Light weight
- Moveable
- Modular