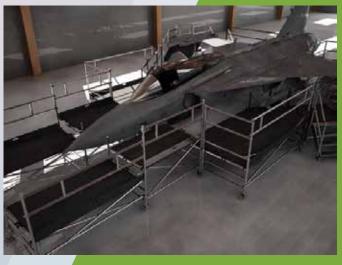

## Saab JAS 39 Grippen

Maintenance light docking for air fighter:

- Aluminum made
- Light weight
- Moveable
- Modular