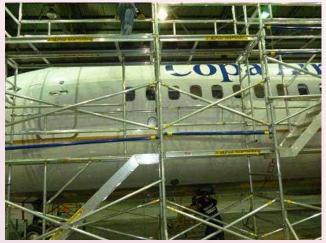

#### Maintenance structure for Boeing 737 (suitable 700 or 800 model)

- Painting and maintenace for flanks and bow
- Two working levels
- Access from ground to both levels
- Moveable just with man force