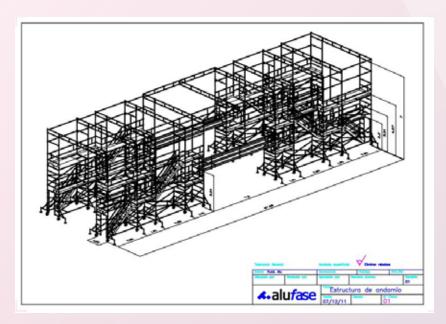

# Aircraft Projects

Custom made project for any aircraft Light and modular Flexible, fits to many models

















# Boeing 737



















































#### Maintenance structure for Boeing 737 (suitable 700 or 800 model)

- Painting and maintenace for flanks and bow
- Two working levels
- Access from ground to both levels
- Moveable just with man force

Custom made project for any aircraft Suitable for custom needs





#### Boeing 737 Tail docking





















Tail docking for Boeing 737

- Adjustable flaps
- Aluminum made
- Lightweight
- Moveable
- For tail and wingflaps
- Modular





## Saab JAS 39 Grippen































Maintenance light docking for air fighter:

- Aluminum made
- Light weight
- Moveable
- Modular





### SUPERPUMA



































Light and modular
High quality Aluminum made
Fast and easy assembly
Cost effective





#### O