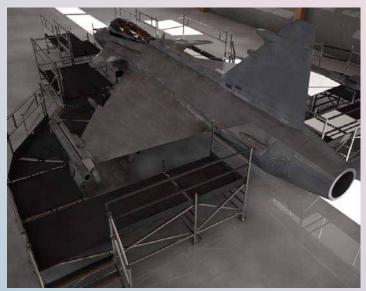

# Aircraft Projects

Custom made project for any aircraft Light and modular Flexible, fits to many models

















# Boeing 737



















































#### Maintenance structure for Boeing 737 (suitable 700 or 800 model)

- Painting and maintenace for flanks and bow
- Two working levels
- Access from ground to both levels
- Moveable just with man force

Custom made project for any aircraft Suitable for custom needs





#### Boeing 737 Tail docking





















Tail docking for Boeing 737

- Adjustable flaps
- Aluminum made
- Lightweight
- Moveable
- For tail and wingflaps
- Modular





## Saab JAS 39 Grippen































Maintenance light docking for air fighter:

- Aluminum made
- Light weight
- Moveable
- Modular





### SUPERPUMA



































Light and modular
High quality Aluminum made
Fast and easy assembly
Cost eff