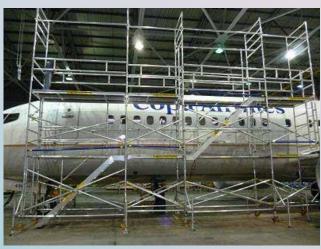

#### Maintenance structure for Boeing 737 (suitable 700 or 800 model)

- Painting and maintenace for flanks and bow
- Two working levels
- Access from ground to both levels
- Moveable just with man force