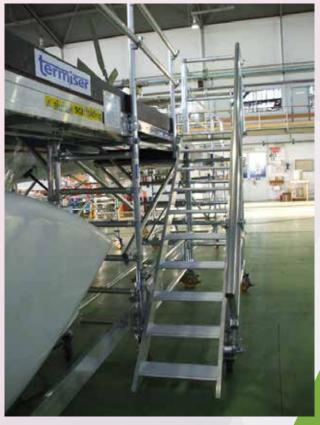

oject for any aircraft Light and modular Flexible, fits to many models

















# Boeing 737



















































#### Maintenance structure for Boeing 737 (suitable 700 or 800 model)

- Painting and maintenace for flanks and bow
- Two working levels
- Access from ground to both levels
- Moveable just with man force

Custom made project for any aircraft Suitable for custom needs





#### Boeing 737 Tail docking





















Tail docking for Boeing 737

- Adjustable flaps
- Aluminum made
- Lightweight
- Moveable
- For tail and wingflaps
- Modular





## Saab JAS 39 Grippen































Maintenance light docking for air fighter:

- Aluminum made
- Light weight
- Moveable
- Modular





### SUPERPUMA



































Light and modular
High quality Aluminum made
Fast and easy assembly
Cost effective





#### Other aircraft projects