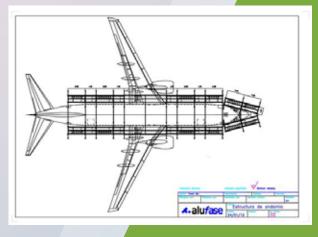

#### Maintenance structure for Boeing 737 (suitable 700 or 800 model)

- Painting and maintenace for flanks and bow
- Two working levels
- Access from ground to both levels
- Moveable just with man force