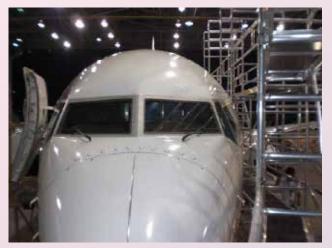

#### Maintenance structure for Boeing 737 (suitable 700 or 800 model)

- Painting and maintenace for flanks and bow
- Two working levels
- Access from ground to both levels
- Moveable just with man force