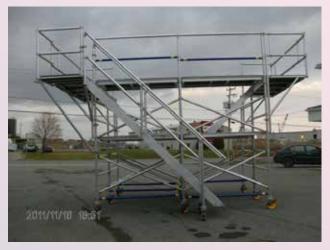

#### Maintenance structure for Boeing 737 (suitable 700 or 800 model)

- Painting and maintenace for flanks and bow
- Two working levels
- Access from ground to both levels
- Moveable just with man force