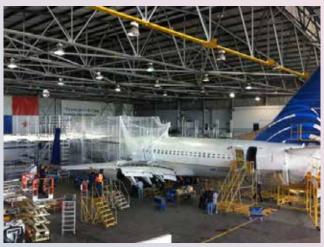

# Aircraft Projects

Custom made project for any aircraft Light and modular Flexible, fits to many models

















# Boeing 737



















































#### Maintenance structure for Boeing 737 (suitable 700 or 800 model)

- Painting and maintenace for flanks and bow
- Two working levels
- Access from ground to both levels
- Moveable just with man force

Custom made project for any aircraft Suitable for custom needs





#### Boeing 737 Tail docking





















Tail docking for Boeing 737

- Adjustable flaps
- Aluminum made
- Lightweight
- Moveable
- For tail and wingflaps
- Modular





## Saab JAS 39 Grippen































Maintenance light docking for air fighter:

- Aluminum made
- Light weight
- Moveable
- Modular





### SUPERPUMA



































Light and modular
High quality Aluminum made
Fast and easy assembly
Cost effective





#### Other aircraft projec