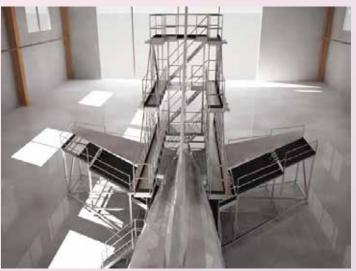

#### Boeing 737 Tail docking

Tail docking for Boeing 737

- Adjustable flaps
- Aluminum made
- Lightweight
- Moveable
- For tail and wingflaps
- Modular