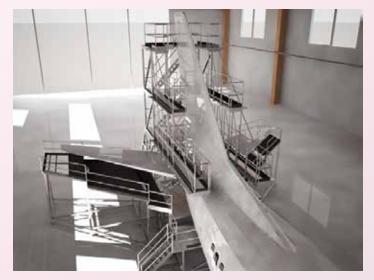

#### Boeing 737 Tail docking

Tail docking for Boeing 737

- Adjustable flaps
- Aluminum made
- Lightweight
- Moveable
- For tail and wingflaps
- Modular