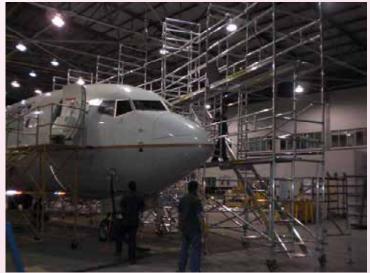

#### Maintenance structure for Boeing 737 (suitable 700 or 800 model)

- Painting and maintenace for flanks and bow
- Two working levels
- Access from ground to both levels
- Moveable just with man force