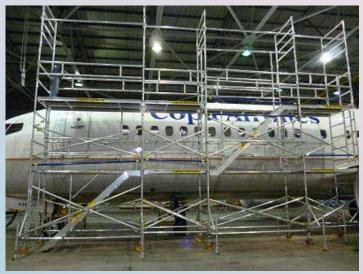

#### Maintenance structure for Boeing 737 (suitable 700 or 800 model)

- Painting and maintenace for flanks and bow
- Two working levels
- Access from ground to both levels
- Moveable just with man force