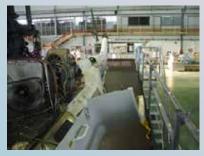

#### Maintenance structure for Boeing 737 (suitable 700 or 800 model)

- Painting and maintenace for flanks and bow
- Two working levels
- Access from ground to both levels
- Moveable just with man force