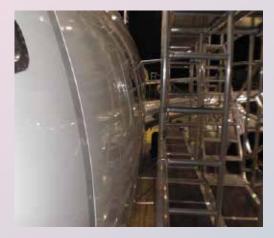

#### Boeing 737 Tail docking

Tail docking for Boeing 737

- Adjustable flaps
- Aluminum made
- Lightweight
- Moveable
- For tail and wingflaps
- Modular