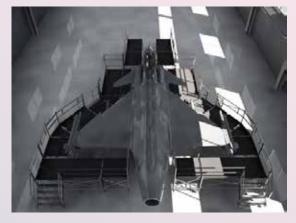

## Saab JAS 39 Grippen

Maintenance light docking for air fighter:

- Aluminum made
- Light weight
- Moveable
- Modular