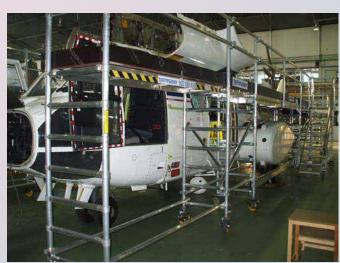

t for any aircraft Light and modular Flexible, fits to many models

















# Boeing 737



















































#### Maintenance structure for Boeing 737 (suitable 700 or 800 model)

- Painting and maintenace for flanks and bow
- Two working levels
- Access from ground to both levels
- Moveable just with man force

Custom made project for any aircraft Suitable for custom needs





#### Boeing 737 Tail docking





















Tail docking for Boeing 737

- Adjustable flaps
- Aluminum made
- Lightweight
- Moveable
- For tail and wingflaps
- Modular





## Saab JAS 39 Grippen































Maintenance light docking for air fighter:

- Aluminum made
- Light weight
- Moveable
- Modular





### SUPERPUMA



































Light and modular
High quality Aluminum made
Fast and easy assembly
Cost effective





#### Other aircraft projects