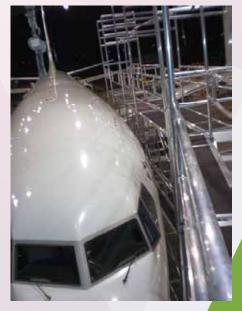

# Aircraft Projects

Custom made project for any aircraft Light and modular Flexible, fits to many models

















# Boeing 737



















































#### Maintenance structure for Boeing 737 (suitable 700 or 800 model)

- Painting and maintenace for flanks and bow
- Two working levels
- Access from ground to both levels
- Moveable just with man force

Custom made project for any aircraft Suitable for custom needs





#### Boeing 737 Tail docking





















Tail docking for Boeing 737

- Adjustable flaps
- Aluminum made
- Lightweight
- Moveable
- For tail and wingflaps
- Modular





## Saab JAS 39 Grippen































Maintenance light docking for air fighter:

- Aluminum made
- Light weight
- Moveable
- Modular





### SUPERPUMA



































Light and modular
High quality Aluminum made
Fast and easy assembly
Cost effective





#### Oth