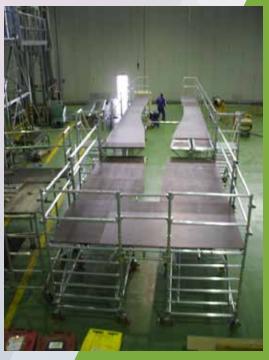

for any aircraft Light and modular Flexible, fits to many models

















# Boeing 737



















































#### Maintenance structure for Boeing 737 (suitable 700 or 800 model)

- Painting and maintenace for flanks and bow
- Two working levels
- Access from ground to both levels
- Moveable just with man force

Custom made project for any aircraft Suitable for custom needs





#### Boeing 737 Tail docking





















Tail docking for Boeing 737

- Adjustable flaps
- Aluminum made
- Lightweight
- Moveable
- For tail and wingflaps
- Modular





## Saab JAS 39 Grippen































Maintenance light docking for air fighter:

- Aluminum made
- Light weight
- Moveable
- Modular





### SUPERPUMA



































Light and modular
High quality Aluminum made
Fast and easy assembly
Cost effective





#### Other aircraft projects