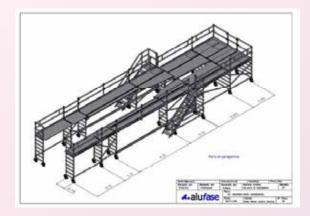

## Saab JAS 39 Grippen

Maintenance light docking for air fighter:

- Aluminum made
- Light weight
- Moveable
- Modular