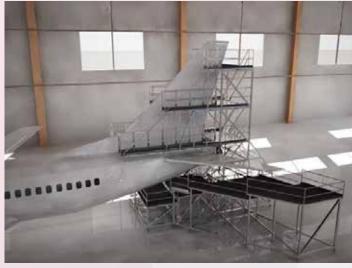

#### Boeing 737 Tail docking

Tail docking for Boeing 737

- Adjustable flaps
- Aluminum made
- Lightweight
- Moveable
- For tail and wingflaps
- Modular