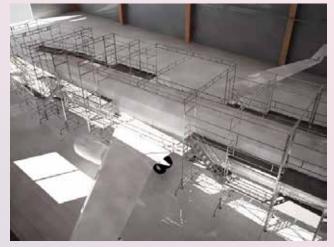

#### Maintenance structure for Boeing 737 (suitable 700 or 800 model)

- Painting and maintenace for flanks and bow
- Two working levels
- Access from ground to both levels
- Moveable just with man force