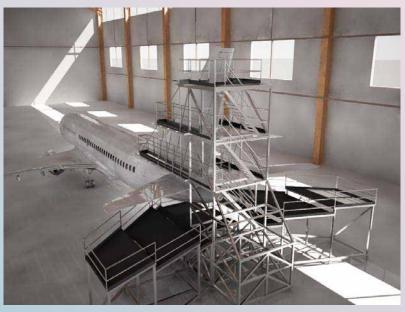

#### Boeing 737 Tail docking

Tail docking for Boeing 737

- Adjustable flaps
- Aluminum made
- Lightweight
- Moveable
- For tail and wingflaps
- Modular