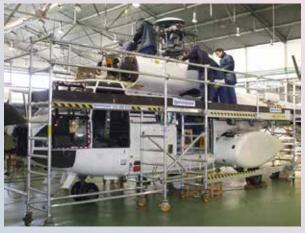

ojects

Custom made project for any aircraft Light and modular Flexible, fits to many models

















# Boeing 737



















































#### Maintenance structure for Boeing 737 (suitable 700 or 800 model)

- Painting and maintenace for flanks and bow
- Two working levels
- Access from ground to both levels
- Moveable just with man force

Custom made project for any aircraft Suitable for custom needs





#### Boeing 737 Tail docking





















Tail docking for Boeing 737

- Adjustable flaps
- Aluminum made
- Lightweight
- Moveable
- For tail and wingflaps
- Modular





## Saab JAS 39 Grippen































Maintenance light docking for air fighter:

- Aluminum made
- Light weight
- Moveable
- Modular





### SUPERPUMA



































Light and modular
High quality Aluminum made
Fast and easy assembly
Cost effective





#### Other aircraft projects