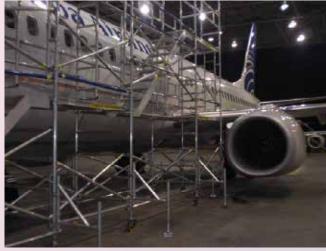

#### Maintenance structure for Boeing 737 (suitable 700 or 800 model)

- Painting and maintenace for flanks and bow
- Two working levels
- Access from ground to both levels
- Moveable just with man force